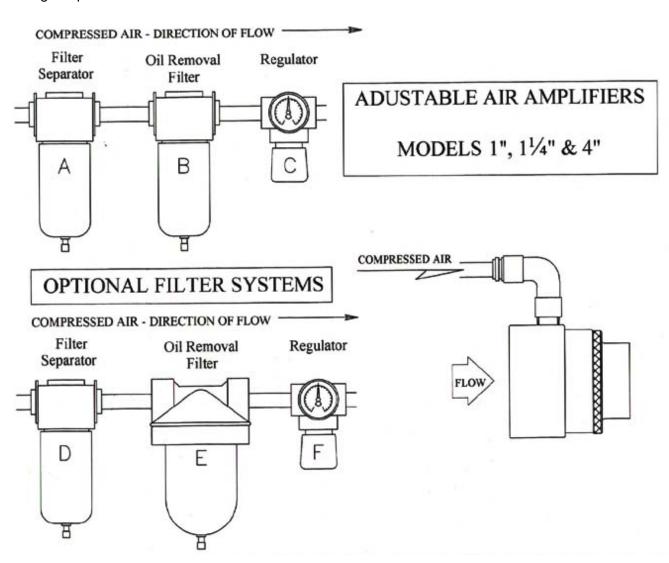

**Troubleshooting** 

With zero moving parts, there is little that can go with an Adjustable Air Amplifier. However, certain factors can cause a reduction in flow or force and thereby reducing the performance of the unit. If the force or flow seems to be below normal, install a pressure gage near the inlet of the Adjustable Air Amplifier. If the pressure is low, it may be due to undersized airlines, perhaps restrictive fittings, or from clogged filter elements. These things should be checked, in particular the fittings used and the filter elements.