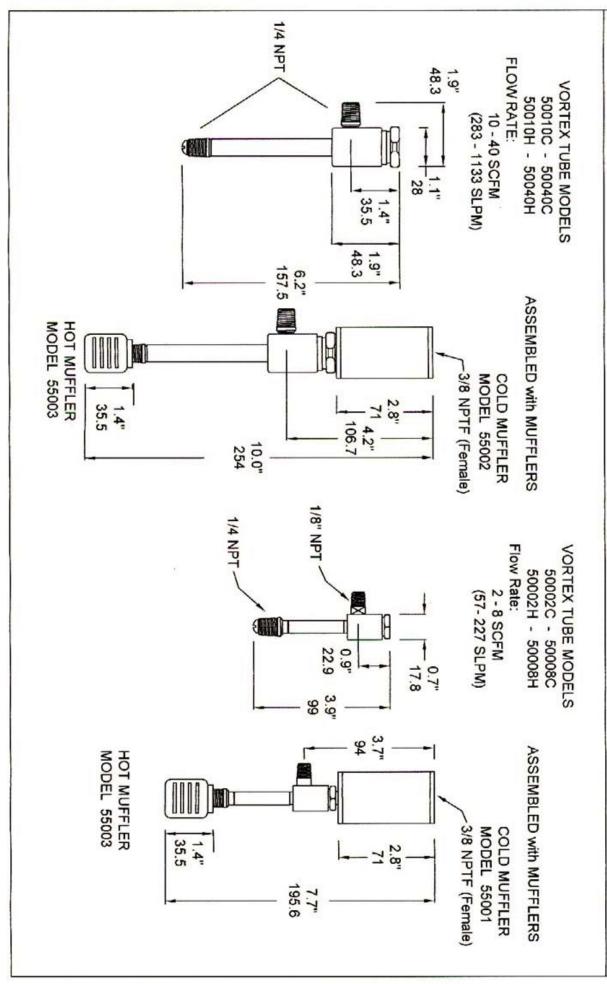

## VORTEX TUBES - Dimensional Overview

using a mild solvent and clean rag. To prevent contaminants from getting pushed back into the Adjustable Air Amplifier gap, do the cleaning with a small amount of compressed air passing through the unit.